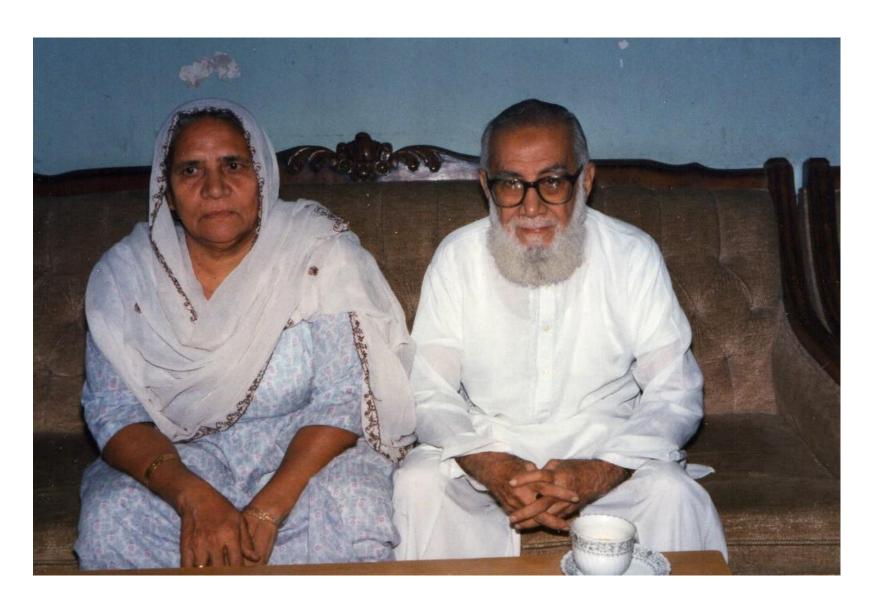

## Woman is demonstrating her Sewing Machine

Almost all the ploughing is done using animals, i.e. oxen, water buffalos, cows

Mr and Mrs Adambhai Ibrahim Patel (Karachi, Pakistan)

Hajiyani Bibiben Mohammed Gizni of Ikharwala