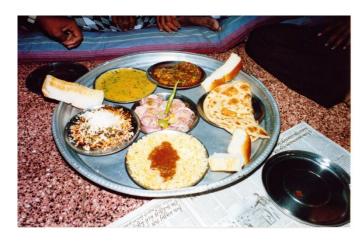

Barber's Shop - Karjan - Gujarat - India

Cooking Utensil - Bhensali - Bharuch - Gujarat - India

Traditional Food – Dal-Gost & Chawal with Chapati & Salad (Gujarati style Meat Curry with Rice)

**Vegetable Food** 