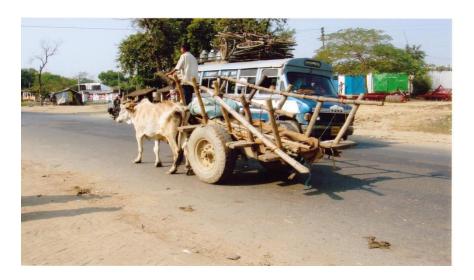

**Family Transport** 

**Decorated Buses** 

**Bullock Cart** 

Cars and Motorway Services – National Highway 8 - India

Ice Cream & Kulfi on Wheel – Varedia – Gujarat – India

Knife Sharpener – Valan – Bharuch – Gujarat – India