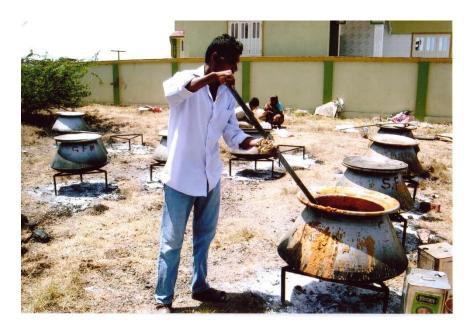

Gujarati Kadhi and Khichadi with Poppodom & Pickle

**Clay Fire for Cooking** 

**Kitchen Utensils** 

Food Preparation – Bharuch – Gujarat – India

Cock & Hen, Street Dog - Village Sansrod - Bharuch - Gujarat - India