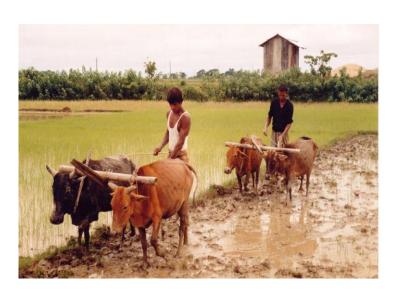

## Woman is demonstrating her Sewing Machine

Almost all the ploughing is done using animals, i.e. oxen, water buffalos, cows

Mr and Mrs Adambhai Ibrahim Patel (Karachi, Pakistan)

Hajiyani Bibiben Mohammed Gizni of Ikharwala