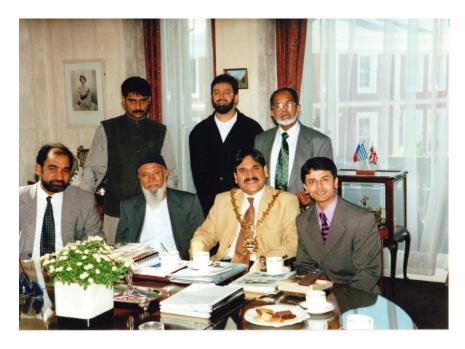

Ismail Khan with his Sagar Music Group

Henna Painting – Creative Expressions

Mayor's Office – Mayor Cllr Salas Kiani with community members

**Community Event** 

Towns – UK & India – Different Aspects of Culture and Community Life