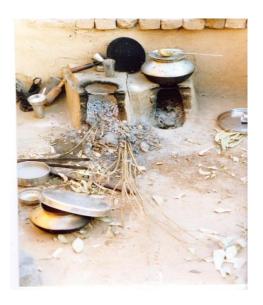

Gujarati Kadhi and Khichadi with Poppodom & Pickle

**Clay Fire for Cooking** 

**Kitchen Utensils** 

Food Preparation – Bharuch – Gujarat – India

Cock & Hen, Street Dog - Village Sansrod - Bharuch - Gujarat - India