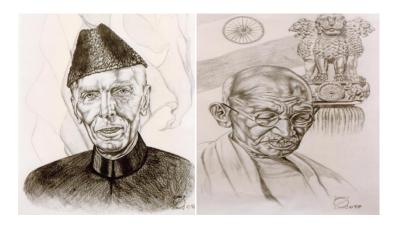

Ayyub Pathan & Sons Wood Cutting Factory – Palej – Gujarat – India

South Asian Gallery – Blackburn Museum – Blackburn

Jinnah & Gandhi – Pencil Sketch by Oz Ali, Proud Bharuchi Vahora Artist

Lord Mount Batten – Pencil Sketch by Oz Ali, Proud Bharuchi Vahora Artist