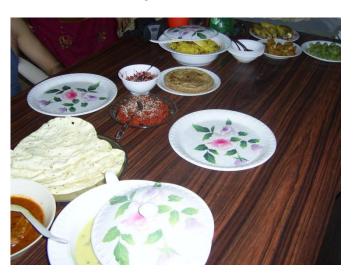

Gujarati Kadhi and Khichadi with Poppodom & Pickle

**Clay Fire for Cooking** 

**Kitchen Utensils** 

Food Preparation – Bharuch – Gujarat – India

Cock & Hen, Street Dog - Village Sansrod - Bharuch - Gujarat - India