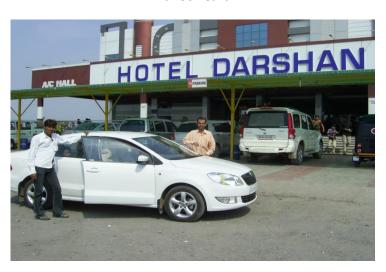

**Family Transport** 

**Decorated Buses** 

**Bullock Cart** 

Cars and Motorway Services – National Highway 8 - India

Ice Cream & Kulfi on Wheel – Varedia – Gujarat – India

Knife Sharpener – Valan – Bharuch – Gujarat – India