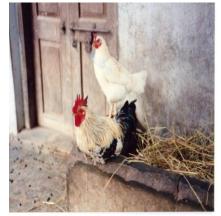

Gujarati Kadhi and Khichadi with Poppodom & Pickle

**Clay Fire for Cooking** 

**Kitchen Utensils** 

Food Preparation – Bharuch – Gujarat – India

Cock & Hen, Street Dog - Village Sansrod - Bharuch - Gujarat - India