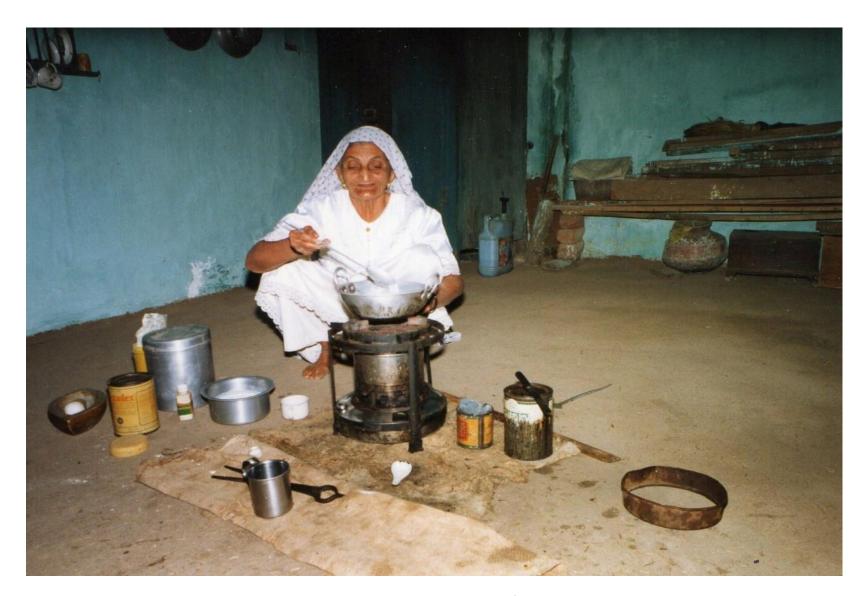

## Woman is demonstrating her Sewing Machine

Almost all the ploughing is done using animals, i.e. oxen, water buffalos, cows

Mr and Mrs Adambhai Ibrahim Patel (Karachi, Pakistan)

Hajiyani Bibiben Mohammed Gizni of Ikharwala