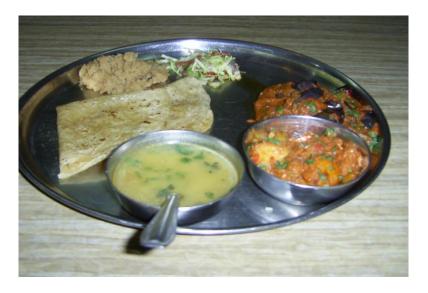

Barber's Shop - Karjan - Gujarat - India

Cooking Utensil - Bhensali - Bharuch - Gujarat - India

Traditional Food – Dal-Gost & Chawal with Chapati & Salad (Gujarati style Meat Curry with Rice)

**Vegetable Food** 

Gujarati Kadhi and Khichadi with Poppodom & Pickle

**Clay Fire for Cooking** 

**Kitchen Utensils** 

Food Preparation – Bharuch – Gujarat – India

Cock & Hen, Street Dog - Village Sansrod - Bharuch - Gujarat - India