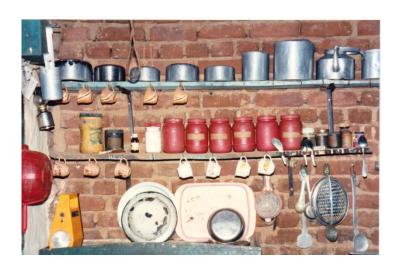

Gujarati Kadhi and Khichadi with Poppodom & Pickle

**Clay Fire for Cooking** 

**Kitchen Utensils** 

Food Preparation – Bharuch – Gujarat – India

Cock & Hen, Street Dog - Village Sansrod - Bharuch - Gujarat - India