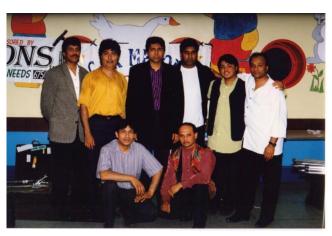

Ali Umerji Ismail Varediawala

Vali Umerji Patel Station Master Varediawala (left)

Indian Gujarati Muslim Family

Jitu Music Group – First of its kind Community Music Group in the North West of England

Salim Sabri – Qawali Performance

Ismail Khan with his Sagar Music Group

Henna Painting – Creative Expressions

Mayor's Office – Mayor Cllr Salas Kiani with community members

**Community Event** 

Towns – UK & India – Different Aspects of Culture and Community Life