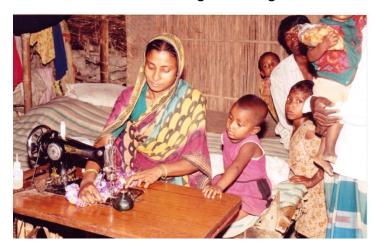

## Woman is demonstrating her Sewing Machine

Almost all the ploughing is done using animals, i.e. oxen, water buffalos, cows

Mr and Mrs Adambhai Ibrahim Patel (Karachi, Pakistan)

Hajiyani Bibiben Mohammed Gizni of Ikharwala