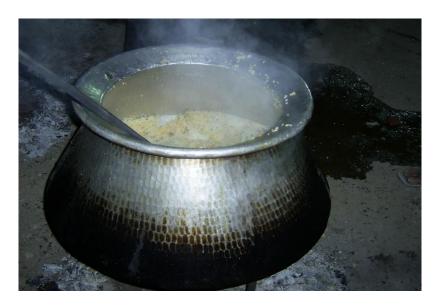

Barber's Shop - Karjan - Gujarat - India

Cooking Utensil - Bhensali - Bharuch - Gujarat - India

Traditional Food – Dal-Gost & Chawal with Chapati & Salad (Gujarati style Meat Curry with Rice)

**Vegetable Food** 