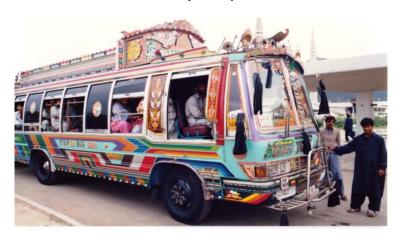

**Family Transport** 

**Decorated Buses** 

**Bullock Cart** 

Cars and Motorway Services – National Highway 8 - India

Ice Cream & Kulfi on Wheel – Varedia – Gujarat – India

Knife Sharpener – Valan – Bharuch – Gujarat – India