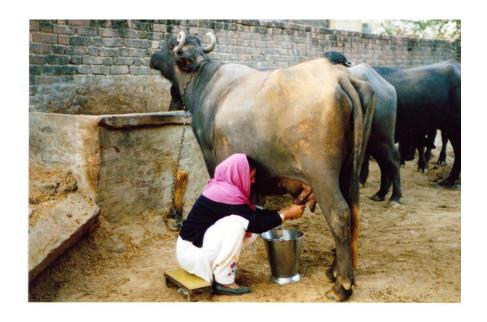

Community Life – House with garden and swing – Palej - Gujarat

Community Art - Brightly painted buses and lorries -

Milking Buffaloes – Rural Life

**General Utensils and Milk Cans** 

Community Craft – Traditional Wooden Door