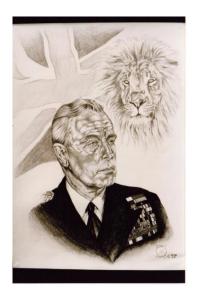

Ayyub Pathan & Sons Wood Cutting Factory – Palej – Gujarat – India

South Asian Gallery – Blackburn Museum – Blackburn

Jinnah & Gandhi – Pencil Sketch by Oz Ali, Proud Bharuchi Vahora Artist

Lord Mount Batten – Pencil Sketch by Oz Ali, Proud Bharuchi Vahora Artist