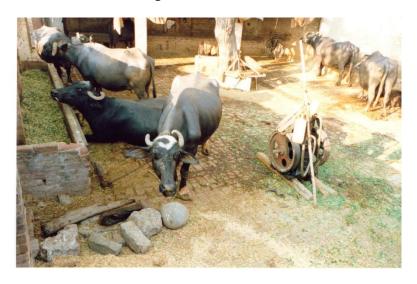

Community Life – House with garden and swing – Palej - Gujarat

Community Art - Brightly painted buses and lorries -

Milking Buffaloes – Rural Life

**General Utensils and Milk Cans** 

Community Craft – Traditional Wooden Door