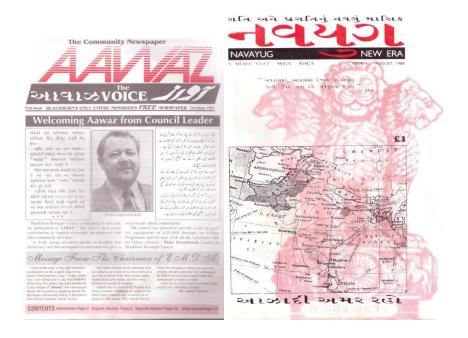

## **Community Trilingual Magazines**

Blackburn Town Centre - Blackburn

Domes, Entrances and Minarets, Islamic Heritage – Pencil Sketches by Ismail Lorgat

Lived many seasons to share many stories – Mr Adam