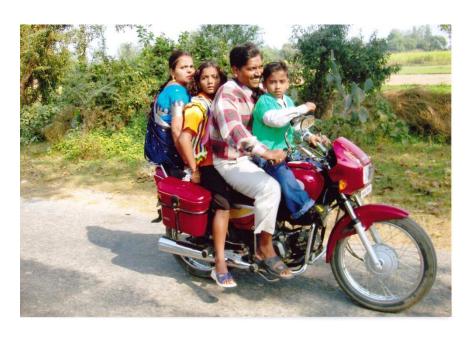

**Family Transport** 

**Decorated Buses** 

**Bullock Cart** 

Cars and Motorway Services – National Highway 8 - India

Ice Cream & Kulfi on Wheel – Varedia – Gujarat – India

Knife Sharpener – Valan – Bharuch – Gujarat – India