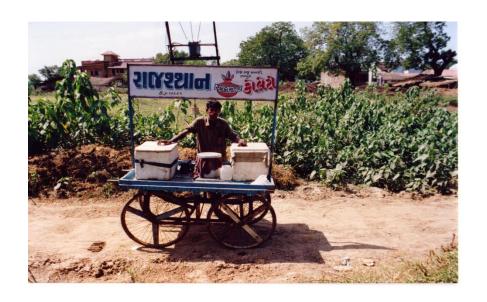

**Family Transport** 

**Decorated Buses** 

**Bullock Cart** 

Cars and Motorway Services – National Highway 8 - India

Ice Cream & Kulfi on Wheel – Varedia – Gujarat – India

Knife Sharpener – Valan – Bharuch – Gujarat – India