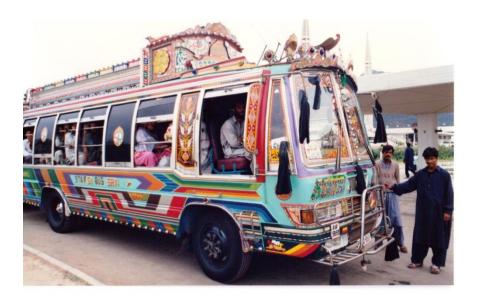

Community Life – House with garden and swing – Palej - Gujarat

Community Art - Brightly painted buses and lorries -

Milking Buffaloes – Rural Life

**General Utensils and Milk Cans** 

Community Craft – Traditional Wooden Door

**Family Transport** 

**Decorated Buses** 

**Bullock Cart** 

Cars and Motorway Services – National Highway 8 - India

Ice Cream & Kulfi on Wheel – Varedia – Gujarat – India

Knife Sharpener – Valan – Bharuch – Gujarat – India