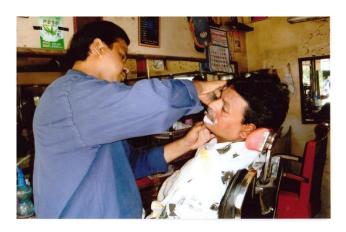

Barber's Shop - Karjan - Gujarat - India

Cooking Utensil - Bhensali - Bharuch - Gujarat - India

Traditional Food – Dal-Gost & Chawal with Chapati & Salad (Gujarati style Meat Curry with Rice)

**Vegetable Food** 