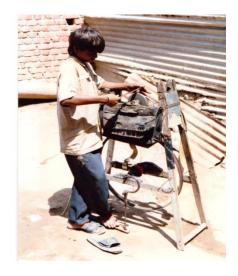

## Woman is demonstrating her Sewing Machine

Almost all the ploughing is done using animals, i.e. oxen, water buffalos, cows

Mr and Mrs Adambhai Ibrahim Patel (Karachi, Pakistan)

Hajiyani Bibiben Mohammed Gizni of Ikharwala