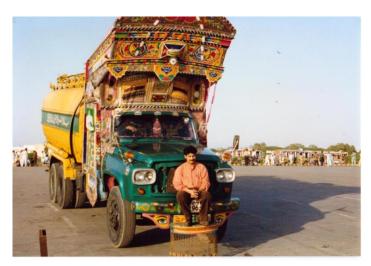

Community Life – House with garden and swing – Palej - Gujarat

Community Art - Brightly painted buses and lorries -

Milking Buffaloes – Rural Life

**General Utensils and Milk Cans** 

Community Craft – Traditional Wooden Door

**Family Transport** 

**Decorated Buses** 

**Bullock Cart** 

Cars and Motorway Services – National Highway 8 - India

Ice Cream & Kulfi on Wheel – Varedia – Gujarat – India

Knife Sharpener – Valan – Bharuch – Gujarat – India